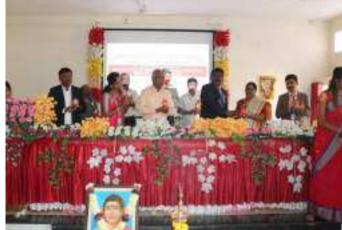

### Comperer: Ms. Akansha Khare

Workshop was held in Auditorium of Seth Govind Raghunath Sable Pharmacy College. Registration started sharp at 9.30 - 10.00 with tea and snacks. After arrival of chief guest, Inauguration of workshop was started with Photo Poojan of Women education pioneer Savitribai Phule and lamp lightening on 10.00 am by Honourable Mr. A. M. Jadhav, Joint Secretary, Pune District Education Association, Pune. At the outset, Dr. Pandit Shelke, Principal Waghire College Saswad, welcomed the chief guests Honourable Mr. A. M. Jadhav Joint Secretary, Pune District Education Association, Pune., Resource Persons Dr. Sanjay Chakane, Key note Speaker of session one Dr. Anjali Sajilal, Associate Professor, Shree Damodar College, Margaon, Goa and Dr. Rajashree Chavhan , Principal, Seth Govind Raghunath Sable Pharmacy College. Principal, Dr. Pandit Shelke welcomed Chief Guest and expressed his keynote address. It was followed by preamble of workshop Dr. Kishor Lipare (Workshop coordinator). He briefly mentioned the concept of National Education Policy 2020: Industry – Institute Linkage and relevance of the topic of the workshop. Along with the chief guests, resource persons, Principal Dr. Pandit Shelke, Dr. Rajashree Chavhan, Principal, Seth Govind Raghunath Sable Pharmacy College, Vice Principal Dr. Sampat Jagdale ,Vice Principal Dr. Subhash Wahval , Com. Sci. Co-ordinator Dr. Vilas Wani, Science Coordinator Prof. S.B. Bhujbal , IQAC Coordinator Dr. Sanjay Zagade, Coordinator

of the workshop & Head of Commerce Dept. Dr. Kishor Lipare, faculty members, participants & students were present for inaugural session.

The first day workshop was conducted in three sessions.

**Technical Session I:** The eminent resource person of the 1st session was Dr. Sanjay Chakane, Principal, T.J. College, Khadki , Pune . The chairperson of this session was Dr. Anjali Sajilal, Associate Professor, Shree Damodar College, Margaon, Goa. The resource person Dr. Sanjay Chakane delivered his speech on the Needs of National Education Policy, Teaching Methods, and Technical and Professional courses. The Chairperson Dr. Anjali Sajilal expressed her thoughts on The Implementation of National Education Policy. At the end of his speech, Honourable Mr. A. M. Jadhav, Felicitated him with Shawl, Shreephal. The vice Principal Dr. Subhash Waval, recaped the 1st session and expressed vote of thanks.