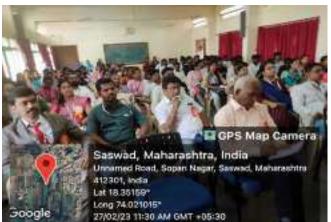

### Comperer: Ms. Akansha Khare

Workshop was held in Auditorium of Seth Govind Raghunath Sable Pharmacy College. Registration started sharp at 9.30 - 10.00 with tea and snacks. After arrival of chief guest, Inauguration of workshop was started with Photo Poojan of Women education pioneer Savitribai Phule and lamp lightening on 10.00 am by Honourable Mr. A. M. Jadhav, Joint Secretary, Pune District Education Association, Pune. At the outset, Dr. Pandit Shelke, Principal Waghire College Saswad, welcomed the chief guests Honourable Mr. A. M. Jadhav Joint Secretary, Pune District Education Association, Pune., Resource Persons Dr. Sanjay Chakane, Key note Speaker of session one Dr. Anjali Sajilal, Associate Professor, Shree Damodar College, Margaon, Goa and Dr. Rajashree Chavhan , Principal, Seth Govind Raghunath Sable Pharmacy College. Principal, Dr. Pandit Shelke welcomed Chief Guest and expressed his keynote address. It was followed by preamble of workshop Dr. Kishor Lipare (Workshop coordinator). He briefly mentioned the concept of National Education Policy 2020: Industry – Institute Linkage and relevance of the topic of the workshop. Along with the chief guests, resource persons, Principal Dr. Pandit Shelke, Dr. Rajashree Chavhan, Principal, Seth Govind Raghunath Sable Pharmacy College, Vice Principal Dr. Sampat Jagdale ,Vice Principal Dr. Subhash Wahval , Com. Sci. Co-ordinator Dr. Vilas Wani, Science Coordinator Prof. S.B. Bhujbal , IQAC Coordinator Dr. Sanjay Zagade, Coordinator