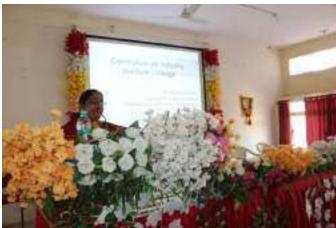

### **Comperer: Prof. Dipali Malusare**

Second day stated with morning tea

**Technical Session IV:** Dr. Pandit Shelke, welcomed the eminent Resource Persons and Participants and delivered introductory speech. The 4th Session speaker was Dr. Anjali Sajilal, Associate Professor, Shree Damodar College, Margaon, Goa. She spoke on the topic "Curriculum on Industry – Institute Linkage" She focused on the requirement of industry institutes. There was a Q and A session in which the teachers expressed their concerns and raised queries which were answered by Dr. Anjali Sajilal. Dr. Bhagyashree Borawake, proposed vote of thanks.