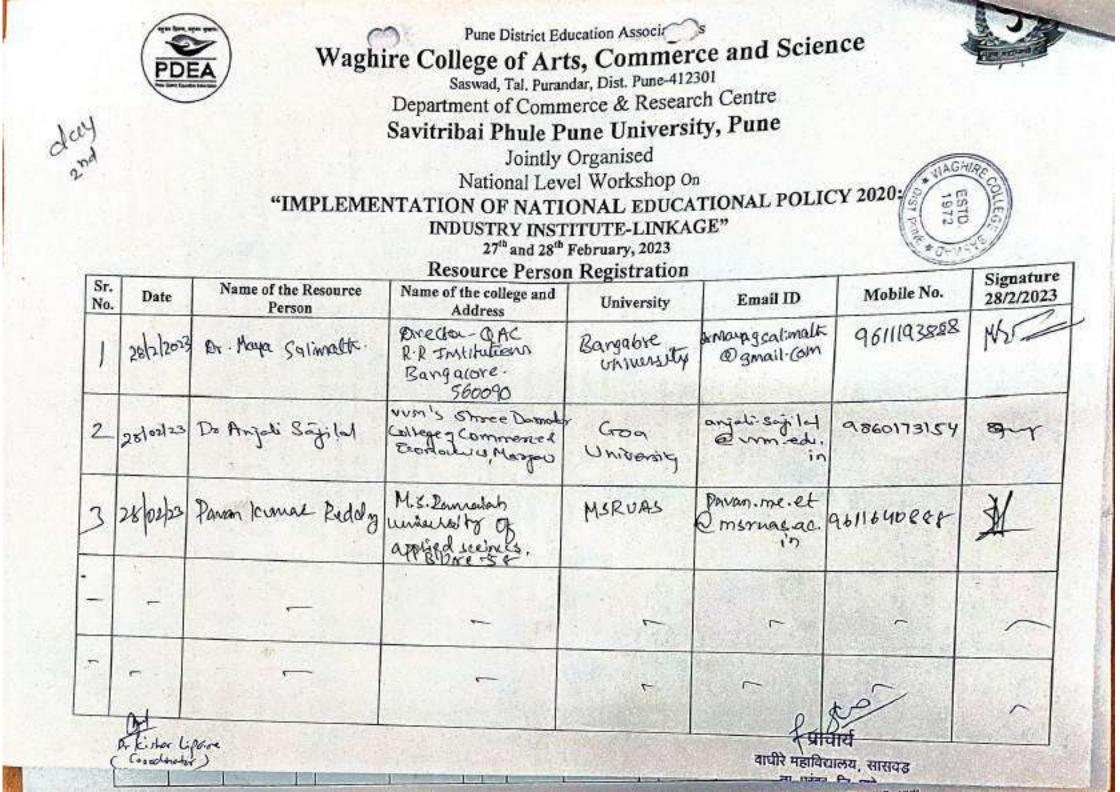

**Technical Session V:** Prof. Maya Salimath, Director, Quality Assurance Cell, R.R Institute, Banglore, She focused on the topic "Skills required for Entrepreneurship" she emphasize on recommendations by the policy & skill development, Professional education, Interdisciplinary teaching etc. Prof. Pallavi Gaikwad proposed vote of thanks of this session.

**Technical Session VI :** Session resource person was Prof. Pavan Kumar Reddy, Faculty , MME, Ramaiah University of Applied Science, Banglore. He spoke on "ICT enabled Teaching and Learning" He explained Salient features & Objectives of NEP 2020 and usefulness of ICT in future. Prof. Shubham Ekke proposed vote of thanks of this session. Some Participants presented their papers.