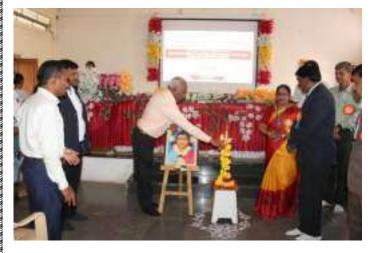

### Comperer: Ms. Akansha Khare

Workshop was held in Auditorium of Seth Govind Raghunath Sable Pharmacy College. Registration started sharp at 9.30 - 10.00 with tea and snacks. After arrival of chief guest, Inauguration of workshop was started with Photo Poojan of Women education pioneer Savitribai Phule and lamp lightening on 10.00 am by Honourable Mr. A. M. Jadhav, Joint Secretary, Pune District Education Association, Pune. At the outset, Dr. Pandit Shelke, Principal Waghire College Saswad, welcomed the chief guests Honourable Mr. A. M. Jadhav Joint Secretary, Pune District Education Association, Pune., Resource Persons Dr. Sanjay Chakane, Key note Speaker of session one Dr. Anjali Sajilal, Associate Professor, Shree Damodar College, Margaon, Goa and Dr. Rajashree Chavhan , Principal, Seth Govind Raghunath Sable Pharmacy College. Principal, Dr. Pandit Shelke welcomed Chief Guest and expressed his keynote address. It was followed by preamble of workshop Dr. Kishor Lipare (Workshop coordinator). He briefly mentioned the concept of National Education Policy 2020: Industry – Institute Linkage and relevance of the topic of the workshop. Along with the chief guests, resource persons, Principal Dr. Pandit Shelke, Dr. Rajashree Chavhan, Principal, Seth Govind Raghunath Sable Pharmacy College, Vice Principal Dr. Sampat Jagdale ,Vice Principal Dr. Subhash Wahval , Com. Sci. Co-ordinator Dr. Vilas Wani, Science Coordinator Prof. S.B. Bhujbal , IQAC Coordinator Dr. Sanjay Zagade, Coordinator