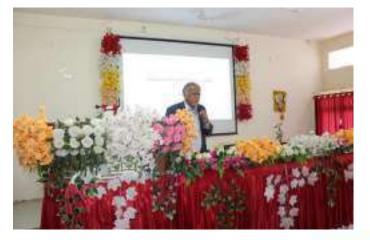

**Technical Session II:** Session was started with brief introduction of Chief guest, Dr. Pandit Vidyasagar (Former Vice-Chancellor Swami Ramanand Teerth Marathawada University, Nanded & Former Professor & Head Department of Physics, Pune University & Director BCUD) followed by his speech on National Education Policy 2020: Role of teachers in National Education Policy 2020. He spoke on the use of technology in each aspect of education and all round development of students. He stated that NEP 2020, educational system will focus towards a more Holistic and multi-disciplinary Education. The chairperson of this session was Dr. Rajashree Chavhan, Principal, Seth Govind Raghunath Sable Pharmacy College, Saswad. She stated that for the Implementation of National Education Policy, the role of Teacher is very important. Prof. Shubhshri Pharande expressed vote of thanks of this session. At the end of his speech, Principal Dr. Pandit Shelke felicitated him with Shawl, Shreephal.