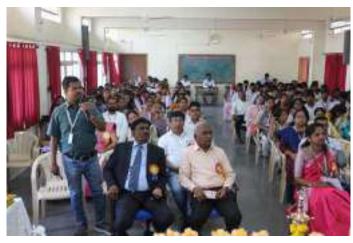

### Comperer: Ms. Akansha Khare

Workshop was held in Auditorium of Seth Govind Raghunath Sable Pharmacy College. Registration started sharp at 9.30 - 10.00 with tea and snacks. After arrival of chief guest, Inauguration of workshop was started with Photo Poojan of Women education pioneer Savitribai Phule and lamp lightening on 10.00 am by Honourable Mr. A. M. Jadhav, Joint Secretary, Pune District Education Association, Pune. At the outset, Dr. Pandit Shelke, Principal Waghire College Saswad, welcomed the chief guests Honourable Mr. A. M. Jadhav Joint Secretary, Pune District Education Association, Pune., Resource Persons Dr. Sanjay Chakane, Key note Speaker of session one Dr. Anjali Sajilal, Associate Professor, Shree Damodar College, Margaon, Goa and Dr. Rajashree Chavhan , Principal, Seth Govind Raghunath Sable Pharmacy College. Principal, Dr. Pandit Shelke welcomed Chief Guest and expressed his keynote address. It was followed by preamble of workshop Dr. Kishor Lipare (Workshop coordinator). He briefly mentioned the concept of National Education Policy 2020: Industry – Institute Linkage and relevance of the topic of the workshop. Along with the chief guests, resource persons, Principal Dr. Pandit Shelke, Dr. Rajashree Chavhan, Principal, Seth Govind Raghunath Sable Pharmacy College, Vice Principal Dr. Sampat Jagdale ,Vice Principal Dr. Subhash Wahval , Com. Sci. Co-ordinator Dr. Vilas Wani, Science Coordinator Prof. S.B. Bhujbal , IQAC Coordinator Dr. Sanjay Zagade, Coordinator

of the workshop & Head of Commerce Dept. Dr. Kishor Lipare, faculty members, participants & students were present for inaugural session.

The first day workshop was conducted in three sessions.

**Technical Session I:** The eminent resource person of the 1st session was Dr. Sanjay Chakane, Principal, T.J. College, Khadki , Pune . The chairperson of this session was Dr. Anjali Sajilal, Associate Professor, Shree Damodar College, Margaon, Goa. The resource person Dr. Sanjay Chakane delivered his speech on the Needs of National Education Policy, Teaching Methods, and Technical and Professional courses. The Chairperson Dr. Anjali Sajilal expressed her thoughts on The Implementation of National Education Policy. At the end of his speech, Honourable Mr. A. M. Jadhav, Felicitated him with Shawl, Shreephal. The vice Principal Dr. Subhash Waval, recaped the 1st session and expressed vote of thanks.