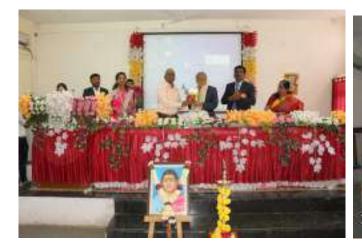

### **Comperer: Prof. Dipali Malusare**

Second day stated with morning tea

**Technical Session IV:** Dr. Pandit Shelke, welcomed the eminent Resource Persons and Participants and delivered introductory speech. The 4th Session speaker was Dr. Anjali Sajilal, Associate Professor, Shree Damodar College, Margaon, Goa. She spoke on the topic "Curriculum on Industry – Institute Linkage" She focused on the requirement of industry institutes. There was a Q and A session in which the teachers expressed their concerns and raised queries which were answered by Dr. Anjali Sajilal. Dr. Bhagyashree Borawake, proposed vote of thanks.

**Technical Session V:** Prof. Maya Salimath, Director, Quality Assurance Cell, R.R Institute, Banglore, She focused on the topic "Skills required for Entrepreneurship" she emphasize on recommendations by the policy & skill development, Professional education, Interdisciplinary teaching etc. Prof. Pallavi Gaikwad proposed vote of thanks of this session.

**Technical Session VI :** Session resource person was Prof. Pavan Kumar Reddy, Faculty , MME, Ramaiah University of Applied Science, Banglore. He spoke on "ICT enabled Teaching and Learning" He explained Salient features & Objectives of NEP 2020 and usefulness of ICT in future. Prof. Shubham Ekke proposed vote of thanks of this session. Some Participants presented their papers.